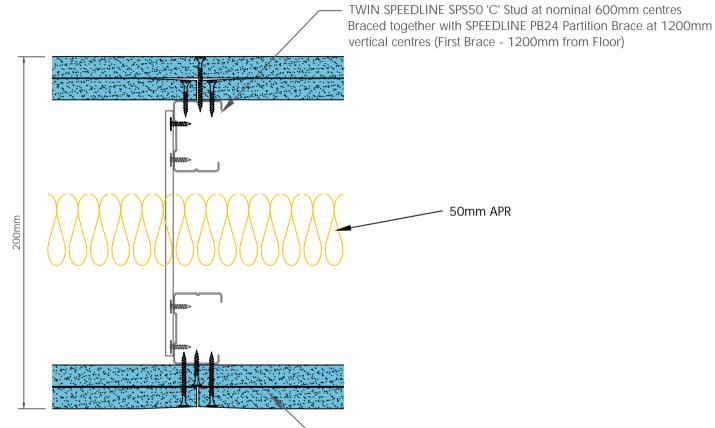

 2 layers of 15mm Siniat GTEC dB Board fixed with SPEEDLINE Drywall Screws at 300mm centres (200mm centres at external angles). Ref to table for fixing length.

All performance date and system specifications are for systems constructed with materials & components as shown. The inclusion or substitution of any other manufacturers material or components could invalidate test data and system performance and permission must be often to writing by SIGP 11.